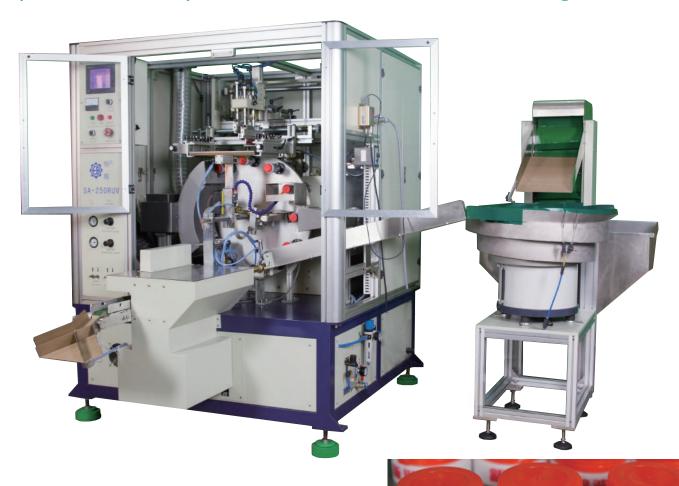

## SA-250RUVYG

## Fully Automatic Cylindrical Surface Screen Printing Machine

# Features

 Adopt high-speed and accurate index fittings and it features stable, quiet, low noise, fast speed and long endurance.

Printed Sample

- Adopt touch screen control panel for easy and convenient operation.
- Fully automatic screen printer with high speed, and is particularly suitable for cylindrical substrates with large quantity and high quality requirement
- Machine it will stop printing when there's no substrate on it and will alarm when air pressure is low.
- UV curing device dries printed substrates instantly